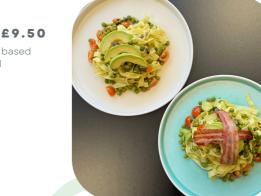

## PASTA

Gluten Free option available. Ask your server for more info!

£9.50

#### Creamy Avocado

Fresh tagliatelle tossed in our creamy avocado and peas sauce with cherry tomatoes & basil leaves

ADD BACON- £2 Supplement

Vegan option available upon request.

Creamy Bacon Pesto £11.50

#### Pomodoro

Fresh tagliatelle tossed in our tomato based sauce wtih mushrooms, onions & basil ADD BACON- £2 Supplement ADD SAUSAGE- £2 Supplement

Pictures are for illustration purposes only

Allergen advice: due to the way our food is prepared it is not possible to guarantee the absence of allergens in our products and dishes